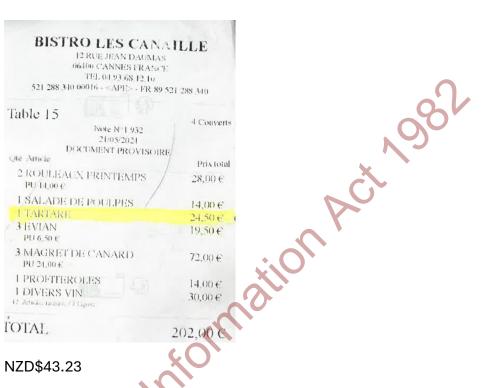

The receipt on Page 20 (**Appendix 1**) is for food and drink purchased for five evening networking events hosted by the NZFC. These were curated events for New Zealand screen sector practitioners attending Cannes Film Market to connect with international screen industry including sales agents, financiers, and distributors. Approximately 270 people attended these five events.