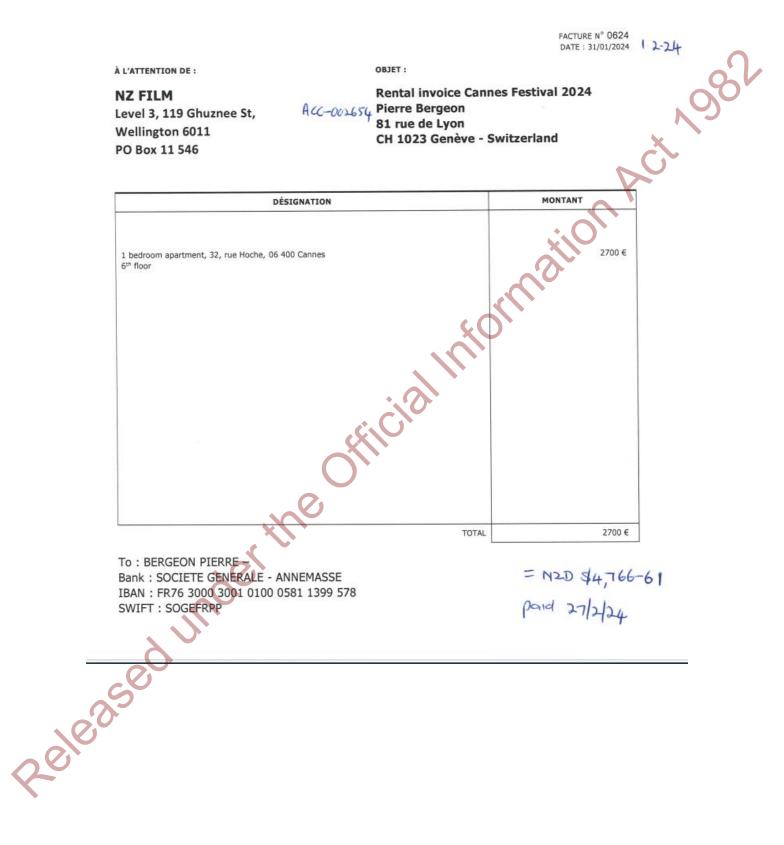

# FACTURE

|                                                                                               |                                    | FACTURE N° 2524<br>DATE : 25/04/2024 |
|-----------------------------------------------------------------------------------------------|------------------------------------|--------------------------------------|
| NZ FILM<br>Level 3, 119 Ghuznee St,<br>Wellington 6011<br>PO Box 11 546                       | OBJET :<br>Rental invoice Cannes I | estival 2024                         |
| DÉSIGNATION                                                                                   |                                    | MONTANT                              |
| Cash<br>Balance of 1 bedroom apartment, 32, rue Hoche, 06 400 Cannes<br>6 <sup>th</sup> floor | hormo                              | Cash 800 €                           |
| OF                                                                                            |                                    |                                      |
| derthe                                                                                        |                                    |                                      |
| eleased une                                                                                   |                                    |                                      |
|                                                                                               | TOTAL                              | Cash 800 €                           |