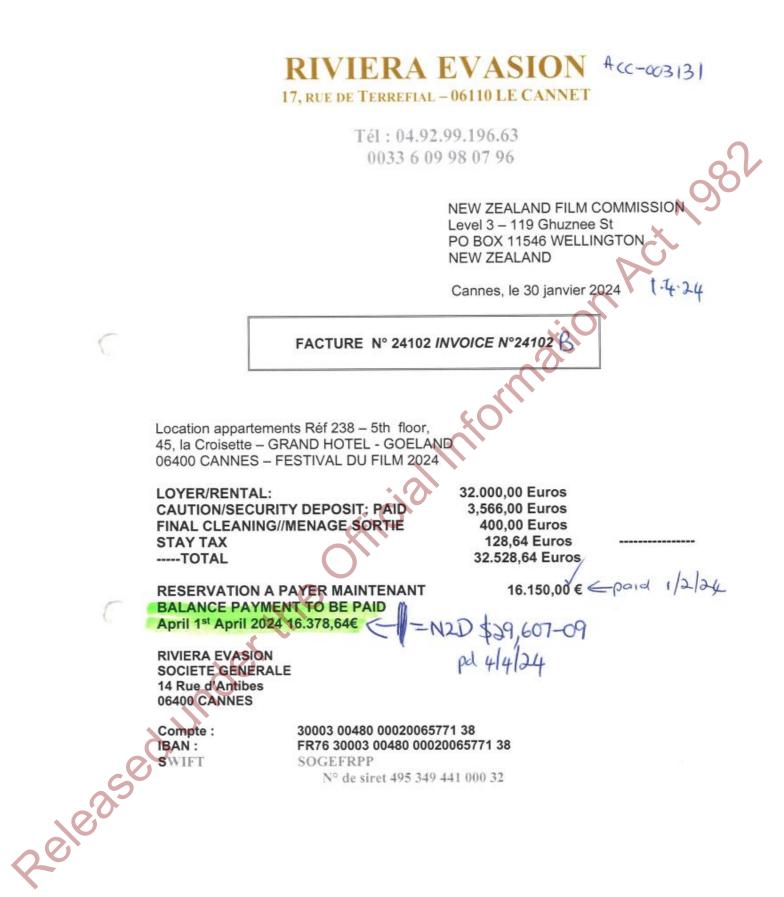

A breakdown of costs is set out in the table below. Invoices, receipts and statements are at **Appendix 1**. Information has been redacted where one of the withholding grounds under the OIA applies, in which case the specific ground is noted by the redaction.

| Category          | Cost        |
|-------------------|-------------|
| Travel            | \$21,704.54 |
| Accommodation     | \$24,329.08 |
| Food and Drink    | \$24,525.36 |
| Operational costs | \$74,795.83 |