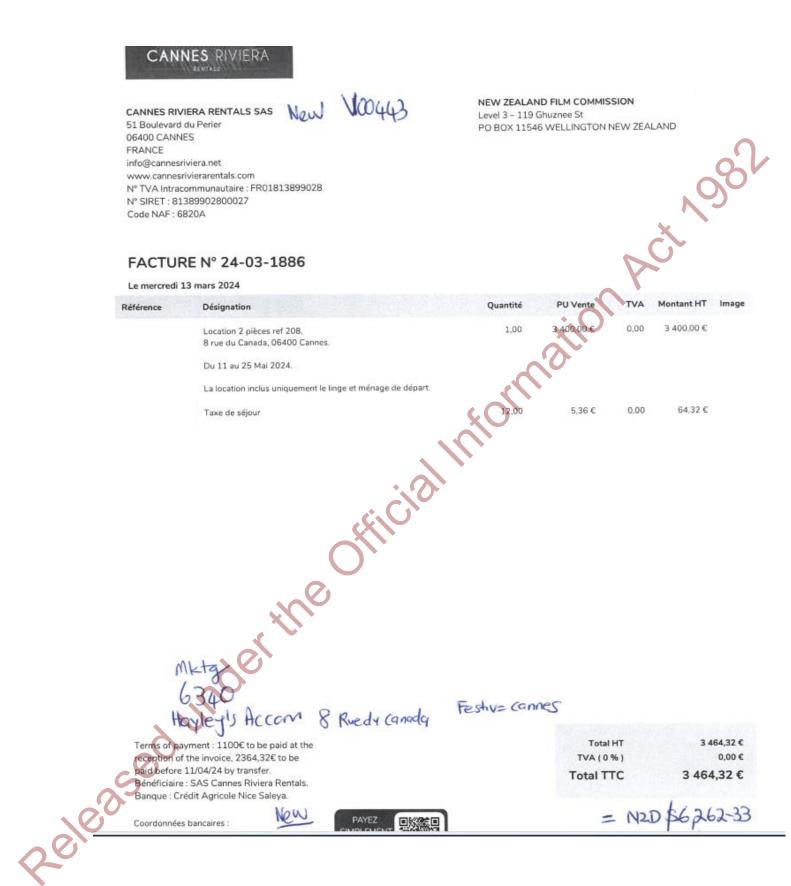

# FACTURE

|                                                                                               |                                    | FACTURE N° 2524<br>DATE : 25/04/2024 |
|-----------------------------------------------------------------------------------------------|------------------------------------|--------------------------------------|
| NZ FILM<br>Level 3, 119 Ghuznee St,<br>Wellington 6011<br>PO Box 11 546                       | OBJET :<br>Rental invoice Cannes I | estival 2024                         |
| DÉSIGNATION                                                                                   |                                    | MONTANT                              |
| Cash<br>Balance of 1 bedroom apartment, 32, rue Hoche, 06 400 Cannes<br>6 <sup>th</sup> floor | hormo                              | Cash 800 €                           |
| OF                                                                                            |                                    |                                      |
| derthe                                                                                        |                                    |                                      |
| eleased une                                                                                   |                                    |                                      |
|                                                                                               | TOTAL                              | Cash 800 €                           |

# FACTURE

| L'ATTENTION DE :                                                               | OBJET :                 | FACTURE N° 0424<br>DATE : 25/04/2024 |
|--------------------------------------------------------------------------------|-------------------------|--------------------------------------|
| <b>NZ FILM</b><br>Level 3, 119 Ghuznee St,<br>Vellington 6011<br>PO Box 11 546 | Rental invoice Cannes F | estival 2024                         |
| DÉSIGNA                                                                        | TION                    | MONTANT                              |
| Cash<br>Balance of 1 apartment, Palais Rouaze, 16 rue rou                      | Jaze, 06 400 Cannes     | Cash 1000 €                          |
| derth                                                                          |                         |                                      |
| eleasedune                                                                     | TOTAL                   | Cash 1000 €                          |

## FACTURE

#### 10042 New BORNTOH ST.NET NEW ZEALAND FILM COMMISSION : Mme Cannes WESTON Hayley Date : 27/03/2024 Level 3 - 119 Ghuznee St PO BOX 11546 WELLINGTON FACTURE / INVOICE N° A0B47-270324-festival-du-film-2456 Pour la location de / For the Rental of Ref. #A0B47 - Adresse : 16-18 , Rue Rouaze in CANNES Au / To : 22/05/2024 Du/ From : 10/05/2024 Evénement : FESTIVAL DU FILM LOYER TTC / RENT TAXES INCLUDED 3 490,00 € 104,70€ Assurance / Insurance : (3%) 3 594,70 € MONTANT TOTAL / TOTAL DUE : 1 396,00 € 40% Arrhes Loyer / 40% Rental Deposit : 104,70 € Assurance / Insurance : (3%) 1 500,70 € A Payer à la Réservation / To be Paid upon Booking : 2 094,00 € Solde Dû / Balance Due by 10/04/2024