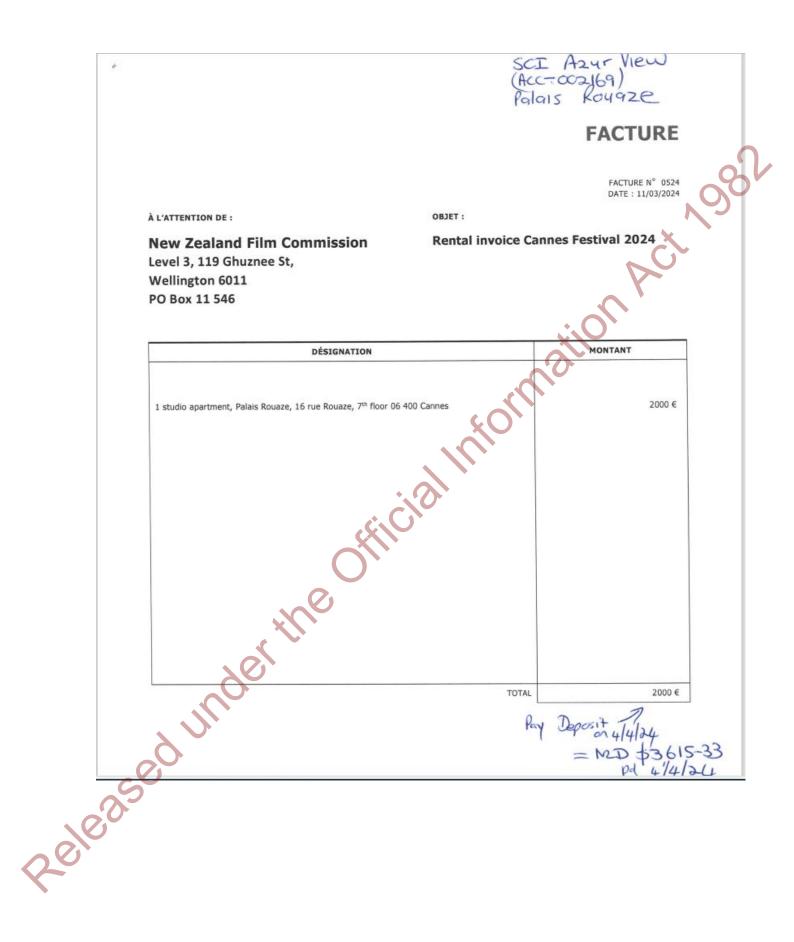

# FACTURE

| L'ATTENTION DE :                                                               | OBJET :                 | FACTURE N° 0424<br>DATE : 25/04/2024 |
|--------------------------------------------------------------------------------|-------------------------|--------------------------------------|
| <b>NZ FILM</b><br>Level 3, 119 Ghuznee St,<br>Vellington 6011<br>PO Box 11 546 | Rental invoice Cannes F | estival 2024                         |
| DÉSIGNA                                                                        | TION                    | MONTANT                              |
| Cash<br>Balance of 1 apartment, Palais Rouaze, 16 rue rou                      | Jaze, 06 400 Cannes     | Cash 1000 €                          |
| derth                                                                          |                         |                                      |
| eleasedune                                                                     | TOTAL                   | Cash 1000 €                          |