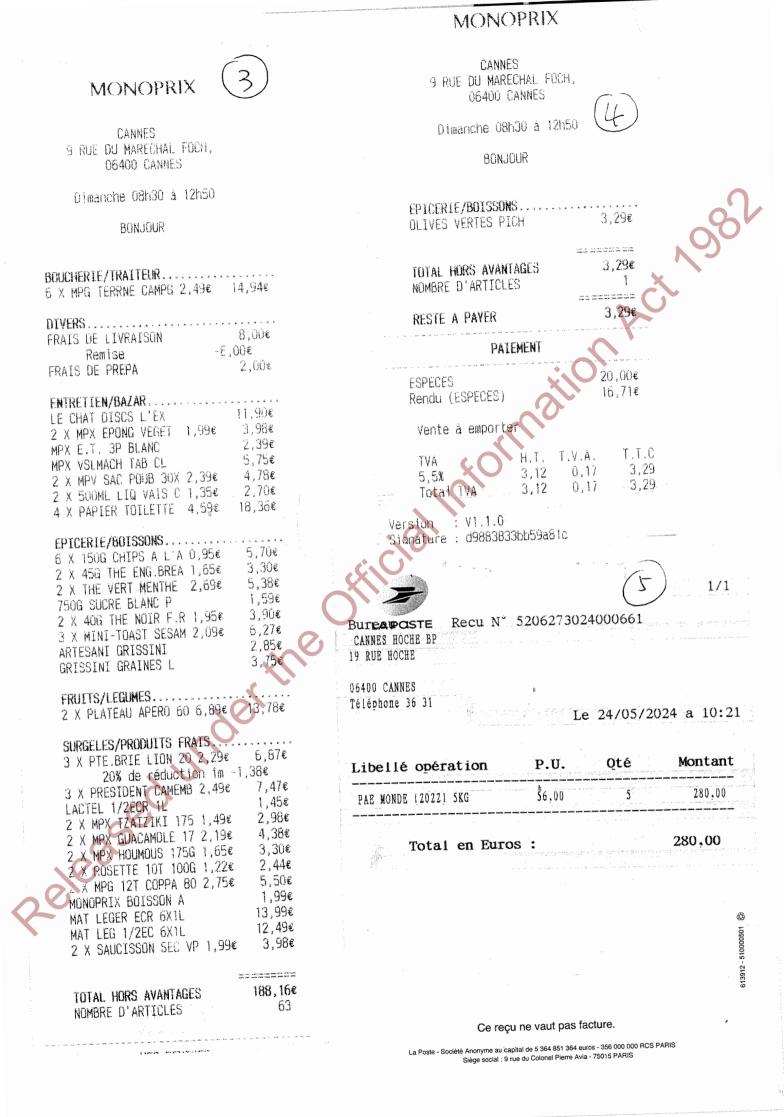

A breakdown of costs is set out in the table below. Invoices, receipts and statements are at **Appendix 1**. Information has been redacted where one of the withholding grounds under the OIA applies, in which case the specific ground is noted by the redaction.

| Category          | Cost        |
|-------------------|-------------|
| Travel            | \$21,704.54 |
| Accommodation     | \$24,329.08 |
| Food and Drink    | \$24,525.36 |
| Operational costs | \$74,795.83 |