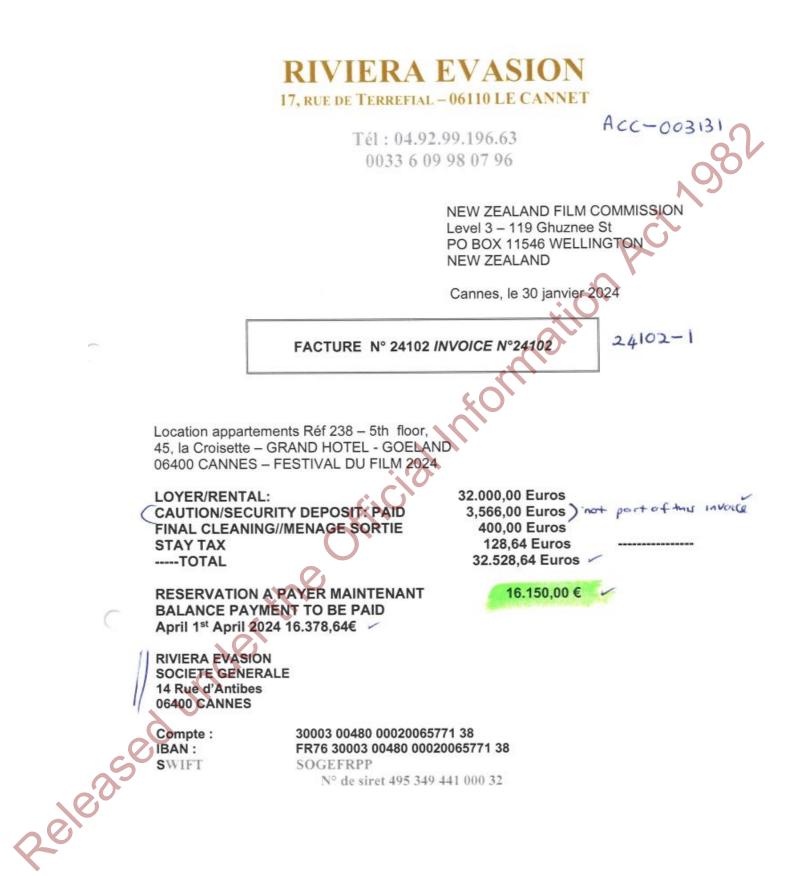

## FACTURE

#### 10042 New BORNTOH ST.NET NEW ZEALAND FILM COMMISSION : Mme Cannes WESTON Hayley Date : 27/03/2024 Level 3 - 119 Ghuznee St PO BOX 11546 WELLINGTON FACTURE / INVOICE N° A0B47-270324-festival-du-film-2456 Pour la location de / For the Rental of Ref. #A0B47 - Adresse : 16-18 , Rue Rouaze in CANNES Au / To : 22/05/2024 Du/ From : 10/05/2024 Evénement : FESTIVAL DU FILM LOYER TTC / RENT TAXES INCLUDED 3 490,00 € 104,70€ Assurance / Insurance : (3%) 3 594,70 € MONTANT TOTAL / TOTAL DUE : 1 396,00 € 40% Arrhes Loyer / 40% Rental Deposit : 104,70 € Assurance / Insurance : (3%) 1 500,70 € A Payer à la Réservation / To be Paid upon Booking : 2 094,00 € Solde Dû / Balance Due by 10/04/2024